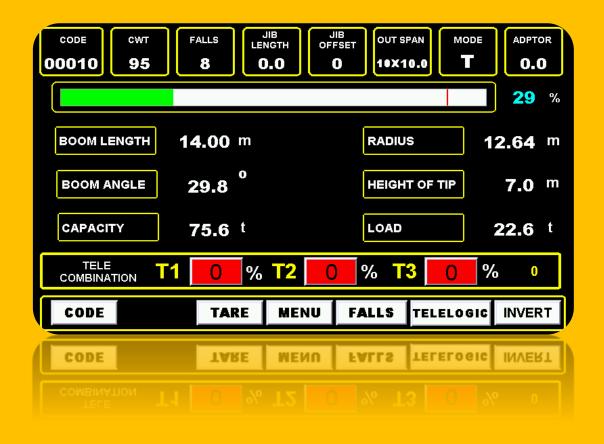

- Graphical Touch screen display
- Boom Length In Meters with %
- Radius in Meters
- Boom Angle in Degrees
- Rated Load In Tons
- Actual Load in Tons
- Hour Meter

#### Indications:

- % Bar (Actual Load to Rated Load)
- Over Hoist(Hook)
- Over Hoist(Boom)
- Over Load
- 90% Approach
- % display of Boom Length
- Diagnostic features.

#### Default screen:

Its Graphical Touch screen display shows Real Time on screen crane, safety parameters, such as Radius, Boom Angle, Boom Length, Rated Load, Actual Load, No. of falls, Telescopic Boom configuration etc.