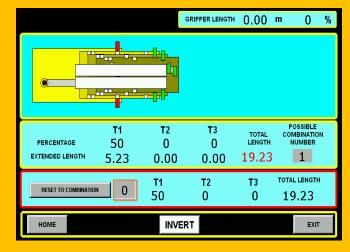

# Telelogic screen:

It shows Real time on screen movement of the boom, it indicates % boom extension, Lock position to the operator accordingly.