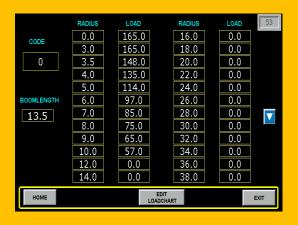

### ← Diagnostic screen :

Extensive Diagnostic such as Load diagnostic, communication diagnostic, Radius diagnostic etc.

**Easy to view Load Chart On screen** 