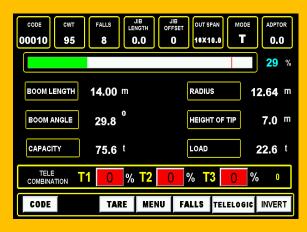

- Graphical Touch screen display
- Boom Length In Meters with %
- Radius in Meters
- Boom Angle in Degrees
- Rated Load In Tons
- Actual Load in Tons
- Hour Meter

#### Indications:

- % Bar (Actual Load to Rated Load)
- Over Hoist(Hook)
- Over Hoist(Boom)
- Over Load
- 90% Approach
- % display of Boom Length
- Diagnostic features.

#### Default screen:

Its Graphical Touch screen display shows Real Time on screen crane, safety parameters, such as Radius, Boom Angle, Boom Length, Rated Load, Actual Load, No. of falls, Telescopic Boom configuration etc.