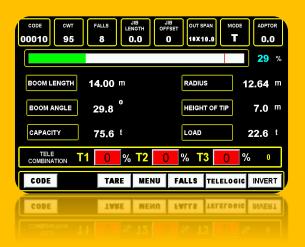

- Graphical Touch screen display
- Boom Length In Meters with %
- Radius in Meters
- Boom Angle in Degrees
- Rated Load In Tons
- Actual Load in Tons
- Hour Meter

#### Indications:

- % Bar (Actual Load to Rated Load)
- Over Hoist(Hook)
- Over Hoist(Boom)
- Over Load
- 90% Approach
- % display of Boom Length
- Diagnostic features.

#### Default screen:

Its Graphical Touch screen display shows Real Time on screen crane, safety parameters, such as Radius, Boom Angle, Boom Length, Rated Load, Actual Load, No. of falls, Telescopic Boom configuration etc.