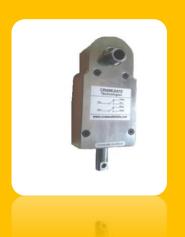

### A 2 B Limit Switch

The A2B LIMIT SWITCH monitors the over hoist condition

User receives an audible hooter and visual warning on the display