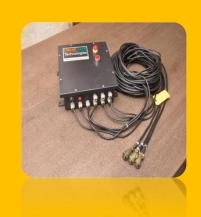

## **SLI - Accessories**

B.A.L.D

Boom Length Cum Angle Sensor

Combination of two transducers
(Angle & Length) In a single

**Junction Box** 

**Roller Drum** 