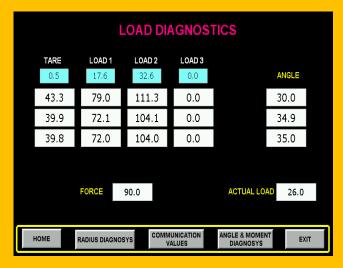

### ← Diagnostic screen :

Extensive Diagnostic such as Load diagnostic, communication diagnostic, Radius diagnostic etc.

**Easy to view Load Chart On screen** 