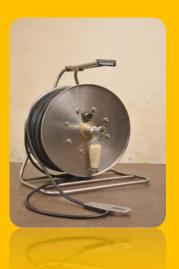

## **SLI - Accessories**

B.A.L.D

Boom Length Cum Angle Sensor

Combination of two transducers
(Angle & Length) In a single

**Junction Box** 

**Roller Drum** 